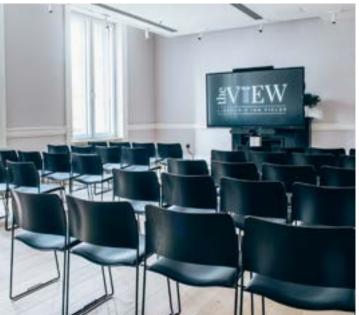

## **CAPACITIES**

24 board room | 56 theatre style | 32 cabaret style 50 dinners on rounds | 40 dinners on sprigs 60 standing receptions

The Ground Floor room has recently been refurbished, offering plenty of natural light and large windows with stunning views of Lincoln's Inn Fields.

The room can accommodate up to 50 guests for dinner and 60 for a standing reception, providing a charming backdrop for any celebration. It can host up to 56 guests in theatre style, 32 in cabaret, or 24 in a boardroom layout, all while benefiting from the beautiful natural light and picturesque views of Lincoln's Inn Fields.