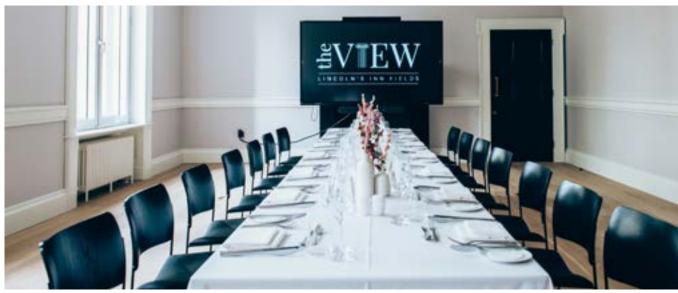

## **CAPACITIES**

24 board room | 56 theatre style | 32 cabaret style 50 dinners on rounds | 40 dinners on sprigs 60 standing receptions

The Ground Floor room has recently been refurbished, offering plenty of natural light and large windows with stunning views of Lincoln's Inn Fields.

The room can accommodate up to 50 guests for dinner and 60 for a standing reception, providing a charming backdrop for any celebration. It can host up to 56 guests in theatre style, 32 in cabaret, or 24 in a boardroom layout, all while benefiting from the beautiful natural light and picturesque views of Lincoln's Inn Fields.