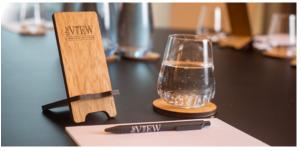

- Floor graphics from £85 each
- Atrium glass panels from £85 each
- Window graphics: clear, frosted or white vinyl with printed logo from £65 each
- Wall graphics from £65 each
- Hanging A0 boards from £105 each
- Branded lectern £70
- Branded bar £275
- Poseur table branding from £25 each
- Branded phone holders from £5.95 each