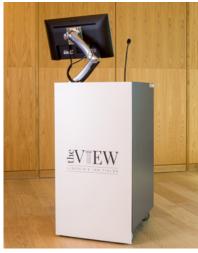

- Floor graphics from £85 each
- Atrium glass panels from £85 each
- Window graphics: clear, frosted or white vinyl with printed logo from £65 each
- Wall graphics from £65 each
- Hanging A0 boards from £105 each
- Branded lectern £70
- Branded bar £275
- Poseur table branding from £25 each
- Branded phone holders from £5.95 each