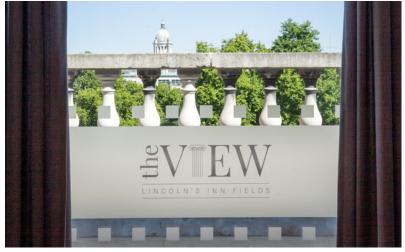

- Floor graphics from £85 each
- Atrium glass panels from £85 each
- Window graphics: clear, frosted or white vinyl with printed logo from £65 each
- Wall graphics from £65 each
- Hanging A0 boards from £105 each
- Branded lectern £70
- Branded bar £275
- Poseur table branding from £25 each
- Branded phone holders from £5.95 each