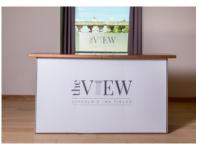

- Floor graphics from £85 each
- Atrium glass panels from £85 each
- Window graphics: clear, frosted or white vinyl with printed logo from £65 each
- Wall graphics from £65 each
- Hanging A0 boards from £105 each
- Branded lectern £70
- Branded bar £275
- Poseur table branding from £25 each
- Branded phone holders from £5.95 each