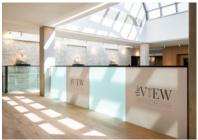

## To make your event truly stand out from the rest why not opt for some of our amazing branding options here at The View.

Capture your guests' attention and make your event one to remember by creating an immersive brand experience from beginning to end.

- Floor graphics from £85 each
- Atrium glass panels from £85 each
- Window graphics: clear, frosted or white vinyl with printed logo from £65 each
- Wall graphics from £65 each
- Hanging A0 boards from £105 each
- Branded lectern £70
- Branded bar £275
- Poseur table branding from £25 each
- Branded phone holders from £5.95 each